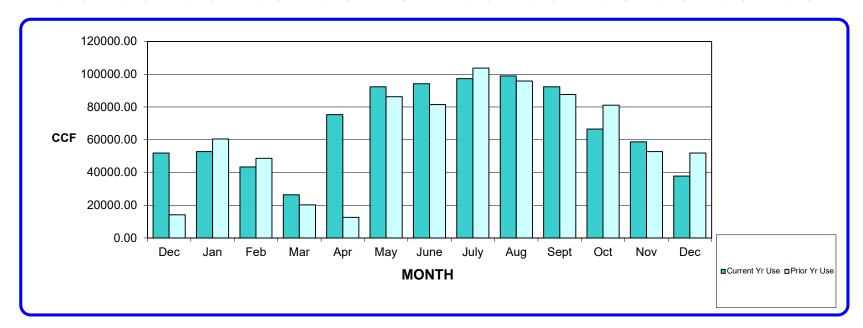

------|-----------|-----------|--|
| <b>Current Yr Use</b> | 51836.00  | 52720.00  | 43322.39  | 26400.23  | 75335.76     | 92363.00     | 94145.68  | 97230.00  | 98914.00  | 92269.57  | 66474.53  | 58720.00  | 37812.00  |  |
| Prior Yr Use          | 14232.16  | 60473.74  | 48679.88  | 20213.59  | 12552.04     | 86301.85     | 81489.94  | 103731.39 | 95840.25  | 87622.51  | 81051.36  | 52720.00  | 51836.00  |  |
|                       |           |           |           |           |              |              |           |           |           |           |           |           |           |  |
| Revenue               | \$174,764 | \$182,589 | \$136,309 | \$136,464 | \$221,743 \$ | 3 265,178.00 | \$268,857 | \$306,524 | \$311,579 | \$262,607 | \$262,607 | \$180,268 | \$136,385 |  |



Key
2019-2020
2020-2021
2021-2022

# RESIDENTIAL & COMMERCIAL SEWER USAGE AVERAGE DAILY FLOW (GALLONS per DAY per DWELLING UNIT)

|                               |     |     |     |     |     |     |      |      |     |            |     |     |     | 12 Month |
|-------------------------------|-----|-----|-----|-----|-----|-----|------|------|-----|------------|-----|-----|-----|----------|
|                               | Dec | Jan | Feb | Mar | Apr | May | June | July | Aug | Sept       | Oct | Nov | Dec | Average  |
| Average Daily Flow            | 200 | 181 | 169 | 176 | 168 | 137 | 171  | 185  | 157 | 134        | 164 | 169 | 163 | 181      |
| Prior Year Average Daily Flow | 169 | 172 | 192 | 192 | 191 | 151 | 191  | 195  | 185 | <b>176</b> | 183 | 172 | 200 | 183      |

12-Mont