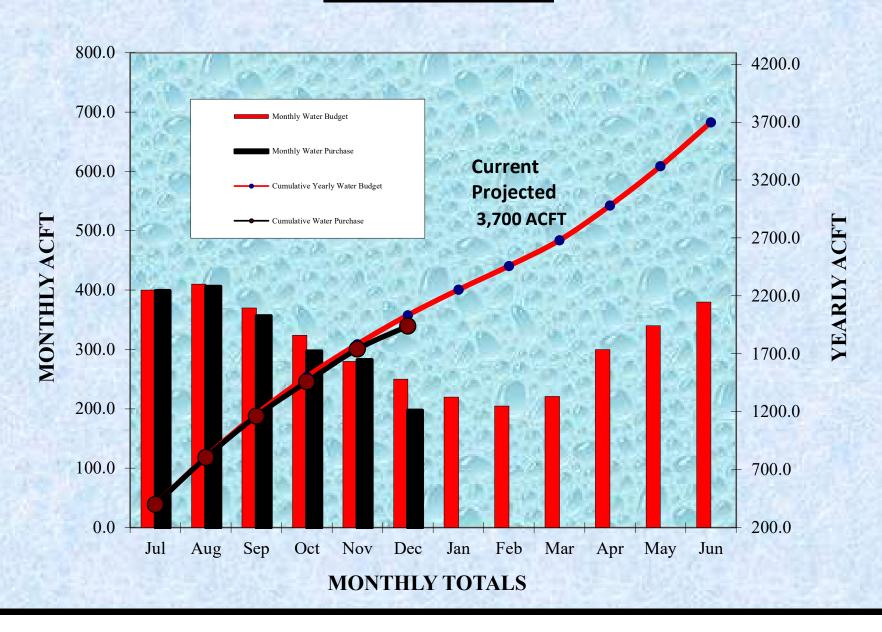

|             |       |              |          |              |                |
| May-22                |             |              |             |          |        |            |             |             |       |              |          |              |                |
| Jun-22<br>AVG '21-'22 |             |              |             |          |        |            |             |             |       |              |          |              |                |
| AVG 21-22             |             |              |             |          |        |            |             |             |       |              |          |              |                |

NOTE: AVG UNITS PER MONTH

### WHOLESALE BUDGET vs PURCHASE Water Year July 2021 through June 2022 3700 ACFT PROJECTION)





#### PAYMENT ARRANGEMENT REQUEST FORM

| First Name                          | Last Name                        |
|-------------------------------------|----------------------------------|
|                                     |                                  |
|                                     |                                  |
| Service Location Address            |                                  |
|                                     |                                  |
| Mailing Address (if different)      |                                  |
|                                     |                                  |
| City                                | State Zip                        |
|                                     |                                  |
| Accou