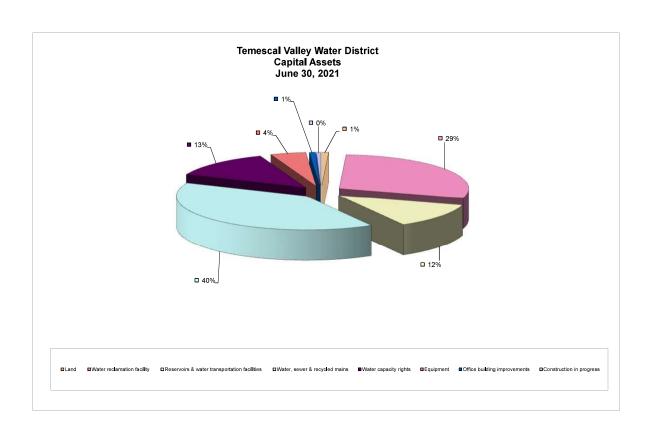

th will increase the size of the District's customer base. These planned residential communities are in various stages of construction and planning. As water and sewer facilities are completed and accepted by the District, the facilities will become part of the District's capital assets and subject to operation by the District.

### **Contacting the District's Financial Management**

The financial report is designed to provide our citizens, taxpayers, and customers with a general overview of the District's finances and to show the District's accountability for the money it receives. If you have questions about this report or need additional financial information, contact the Finance Manager at: Temescal Valley Water District, 22646 Temescal Canyon Road, Temescal Canyon, California 92883.













## Temescal Valley Water District Statement of Net Position

June 30, 2021 (2020 for Comparative Purposes Only)

|                                                 |                | 2020             |
|-------------------------------------------------|----------------|------------------|
|                                                 |                | (for Comparative |
|                                                 | 2021           | Purposes Only)   |
|                                                 |                |                  |
| ASSETS                                          |                |                  |
| Current Assets:                                 | Ф 20 044 444   | Ф 20.222.20c     |
| Cash and Cash Equivalents                       | \$ 30,0