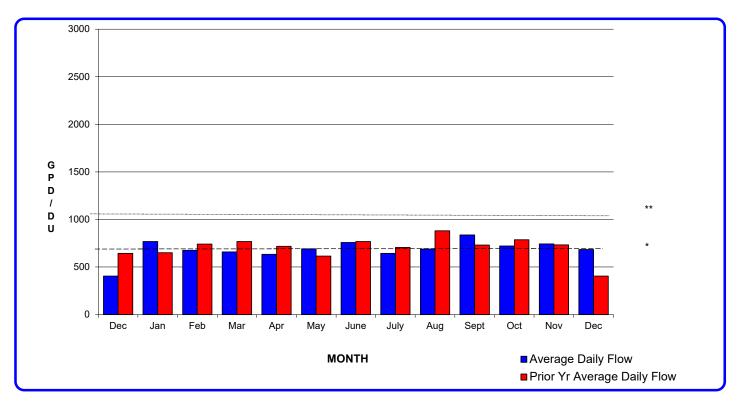

|     |     |     |            |     |     |            |      |     |            |            |            |     | YEARLY  |
|------------------------------------|-----|-----|-----|------------|-----|-----|------------|------|-----|------------|------------|------------|-----|---------|
|                                    | Dec | Jan | Feb | Mar        | Apr | May | June       | July | Aug | Sept       | Oct        | Nov        | Dec | AVERAGE |
| Average Daily Flow                 | 405 | 768 | 676 | 660        | 634 | 691 | 758        | 643  | 689 | 838        | 721        | 744        | 684 | 709     |
| <b>Prior Yr Average Daily Flow</b> | 644 | 651 | 742 | <b>769</b> | 717 | 615 | <b>769</b> | 705  | 881 | <b>730</b> | <b>788</b> | <b>732</b> | 405 | 1215    |



Key
2019-2020
2020-2021
2021-2022

<sup>\*</sup>DESIGN AVERAGE DAILY FLOW RATE IN GPD (650)

<sup>\*\*</sup>DESIGN MAXIMUM DAILY FLOW RATE IN GPD (1140)

## RECYCLED AND NON-POTABLE WELL WATER MONTHLY FLOW (ccf)

|                       | Dec       | Jan       | Feb       | Mar       | Apr          | May          | June      | July      | Aug       | Sept      | Oct       | Nov       | Dec       |  |
|-----------------------|-----------|-----------|-----------|-----------|--------------|--------------|-----------|-----------|-----------|-----------|-----------|-----------|-----------|--|
| <b>Current Yr Use</b> | 51836.00  | 52720.00  | 43322.39  | 26400.23  | 75335.76     | 92363.00     | 94145.68  | 97230.00  | 98914.00  | 92269.57  | 66474.53  | 58720.00  | 37812.00  |  |
| Prior Yr U