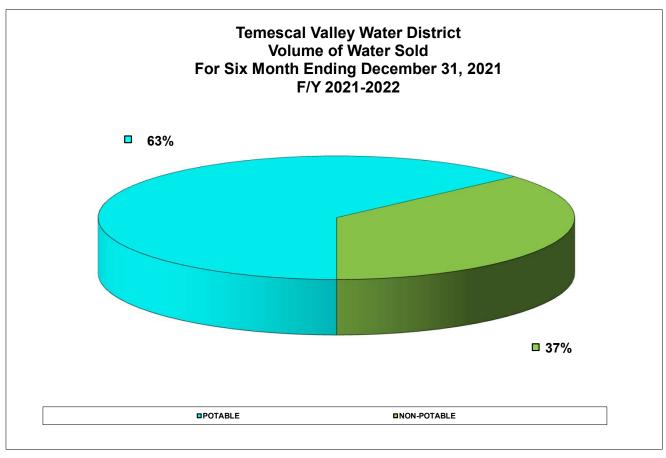

10185) CCF

-6.50%

## RESIDENTIAL WATER USAGE AVERAGE DAILY FLOW

YEARLY

|                             | Dec | Jan | Feb | Mar | Apr | May | June | July       | Aug | Sept       | Oct | Nov | Dec        | AVERAGE |
|-----------------------------|-----|-----|-----|-----|-----|-----|------|------------|-----|------------|-----|-----|------------|---------|
| Average Daily Flow          | 267 | 213 | 302 | 378 | 425 | 470 | 517  | 552        | 648 | 508        | 432 | 357 | 371        | 431     |
| Prior Yr Average Daily Flow | 319 | 274 | 419 | 316 | 272 | 506 | 531  | <b>557</b> | 603 | <b>525</b> | 608 | 409 | <b>267</b> | 441     |



Key
2019-2020
2020-2021
2021-2022

<sup>\*</sup>DESIGN AVERAGE DAILY FLOW RATE IN GPD (650)

<sup>\*\*</sup>DESIGN MAXIMUM DAILY FLOW RATE IN GPD (1140)





#### COMMERCIAL WATER USAGE AVERAGE DAILY FLOW

|                                    |     |     |     |            |     |     |            |      |     |            |            |            |     | YEARLY  |
|------------------------------------|-----|-----|-----|------------|-----|-----|------------|------|-----|------------|------------|------------|-----|---------|
|                                    | Dec | Jan | Feb | Mar        | Apr | May | June       | July | Aug | Sept       | Oct        | Nov        | Dec | AVERAGE |
| Average Daily Flow                 | 405 | 768 | 676 | 660        | 634 | 691 | 758        | 643  | 689 | 838        | 721        | 744        | 684 | 709     |
| <b>Prior Yr Average Daily Flow</b> | 644 | 651 | 742 | <b>769</b> | 717 | 615 | <b>769</b> | 7