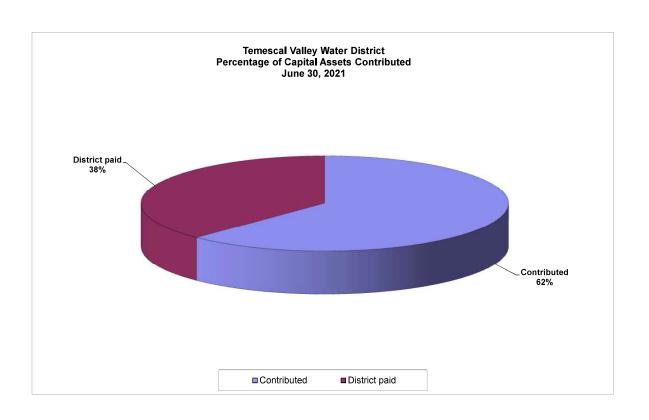

will increase the size of the District's customer base. These planned residential communities are in various stages of construction and planning. As water and sewer facilities are completed and accepted by the District, the facilities will become part of the District's capital assets and subject to operation by the District.

### **Contacting the District's Financial Management**

The financial report is designed to provide our citizens, taxpayers, and customers with a general overview of the District's finances and to show the District's accountability for the money it receives. If you have questions about this report or need additional financial information, contact the Finance Manager at: Temescal Valley Water District, 22646 Temescal Canyon Road, Temescal Canyon, California 92883.













## Temescal Valley Water District Statement of Net Position

June 30, 2021 (2020 for Comparative Purposes Only)

|                                                 |                | 2020             |
|-------------------------------------------------|----------------|------------------|
|                                                 |                | (for Comparative |
|                                                 | 2021           | Purposes Only)   |
|                                                 |                |                  |
| ASSETS                                          |                |                  |
| Current Assets:                                 | Ф 20 044 444   | Ф 20.222.20c     |
| Cash and Cash Equivalents                       | \$ 30,041