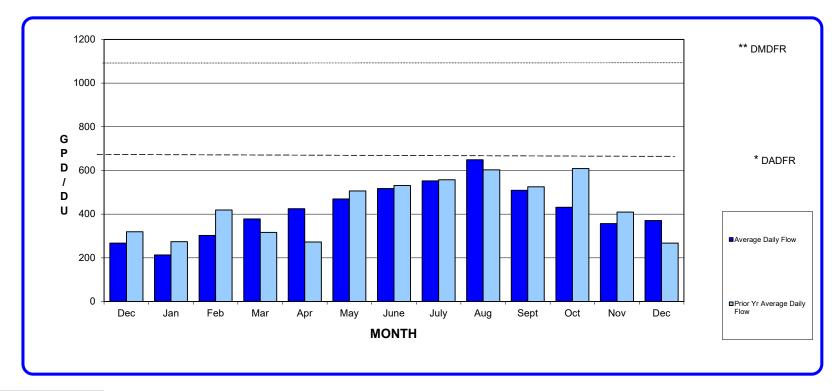

ater Purchased in last 13 months 1695898 CCF
Water Used in last 13 months 1586940 CCF
Water Remaining in System 12271 CCF
(Loss)/Gain over last 13 months (110185) CCF

-6.50%

## RESIDENTIAL WATER USAGE AVERAGE DAILY FLOW

YEARLY

|                             | Dec | Jan | Feb | Mar | Apr | May | June | July       | Aug | Sept       | Oct | Nov | Dec        | AVERAGE |
|-----------------------------|-----|-----|-----|-----|-----|-----|------|------------|-----|------------|-----|-----|------------|---------|
| Average Daily Flow          | 267 | 213 | 302 | 378 | 425 | 470 | 517  | 552        | 648 | 508        | 432 | 357 | 371        | 431     |
| Prior Yr Average Daily Flow | 319 | 274 | 419 | 316 | 272 | 506 | 531  | <b>557</b> | 603 | <b>525</b> | 608 | 409 | <b>267</b> | 441     |



Key
2019-2020
2020-2021
2021-2022

<sup>\*</sup>DESIGN AVERAGE DAILY FLOW RATE IN GPD (650)

<sup>\*\*</sup>DESIGN MAXIMUM DAILY FLOW RATE IN GPD (1140)





#### COMMERCIAL WATER USAGE AVERAGE DAILY FLOW

|                                    |     |     |     |            |     |     |            |      |     |            |            |            |     | YEARLY  |
|------------------------------------|-----|-----|-----|------------|-----|-----|------------|------|-----|------------|------------|------------|-----|---------|
|                                    | Dec | Jan | Feb | Mar        | Apr | May | June       | July | Aug | Sept       | Oct        | Nov        | Dec | AVERAGE |
| Average Daily Flow                 | 405 | 768 | 676 | 660        | 634 | 691 | 758        | 643  | 6