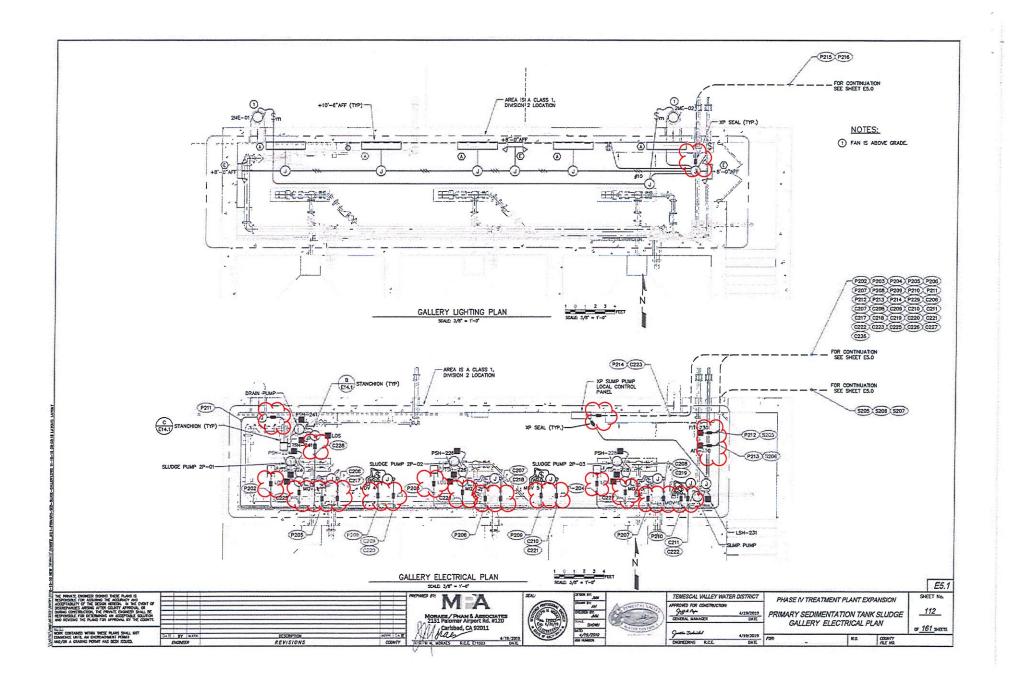

Agenda for Regular Meeting January 25, 2022 Page 5

|     | <u>1</u>                                                                                                                                                                                                                                                   | Page No. |
|-----|------------------------------------------------------------------------------------------------------------------------------------------------------------------------------------------------------------------------------------------------------------|----------|
| 17. | District Engineer's Report.  a. Status of Projects.                                                                                                                                                                                                        | 181-182  |
|     | b. Trilogy Parkway Potable Waterline Project Progress Payment #4. <b>RECOMMENDATION:</b> Authorize the payment of \$51,170.69 to  Downing Construction as well as a retention payment of \$2,693.19 to be held by the District for a total of \$53,863.88. | 183-224  |
| 18. | District Counsel's Report.                                                                                                                                                                                                                                 | (-)      |
| 19. | Seminars/Workshops.                                                                                                                                                                                                                                        | (-)      |
| 20. | Consideration of Correspondence.  An informational package containing copies of all pertinent correspondence the Month of December will be distributed to each Director along with Agenda.                                                                 |          |
| 21. | Adjournment.                                                                                                                                                                                                                                               | (-)      |