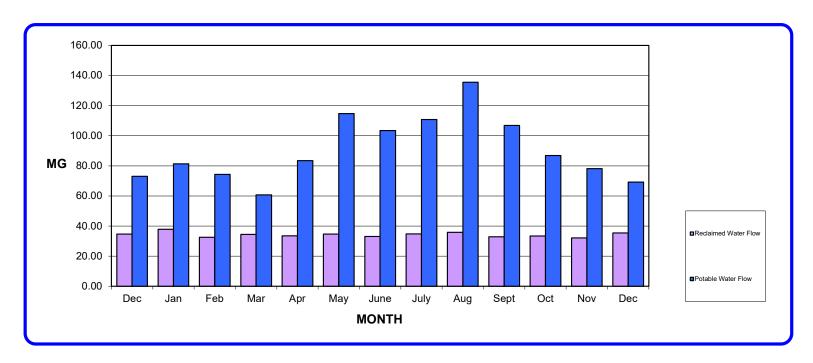

VERSUS POTABLE WATER MONTHLY FLOW (Million Gallons)

No. of Sewer Dwelling Units Connected Reclaimed Water Flow Potable Water Flow

| Dec   | Jan   | Feb   | Mar   | Apr   | May    | June   | July   | Aug    | Sept   | Oct   | Nov   | Dec   |
|-------|-------|-------|-------|-------|--------|--------|--------|--------|--------|-------|-------|-------|
|       |       |       |       |       |        |        |        |        |        |       |       |       |
| 6751  | 6753  | 6793  | 6807  | 6798  | 6884   | 6896   | 6923   | 6923   | 6954   | 6983  | 6985  | 6996  |
| 34.75 | 37.81 | 32.56 | 34.44 | 33.50 | 34.66  | 33.00  | 34.76  | 35.87  | 32.82  | 33.36 | 32.07 | 35.44 |
| 72.98 | 81.27 | 74.38 | 60.76 | 83.52 | 114.72 | 103.44 | 110.76 | 135.54 | 106.83 | 86.87 | 78.10 | 69.23 |



#### TEMESCAL VALLEY WATER DISTRICT AVERAGE WATER UNITS PER MONTH BY ROUTE

|                       |             | FOR THE MC   | NTH OF OCTO |          |        |            |             |             |       | AVG          |          | TOTAL        |                |
|-----------------------|-------------|--------------|-------------|----------|--------|------------|-------------|-------------|-------|--------------|----------|--------------|----------------|
|                       |             |              |             | Painted  | Syc    |            |             |             |       | IND-BK / IRR |          |              | NONPOT-Trilogy |
| Month                 | Wildrose(2) | Montecito(3) | Trilogy(4)  | Hills(5) | Crk(6) | Retreat(7) | Terramor(8) | Harm Gr(13) | Delt