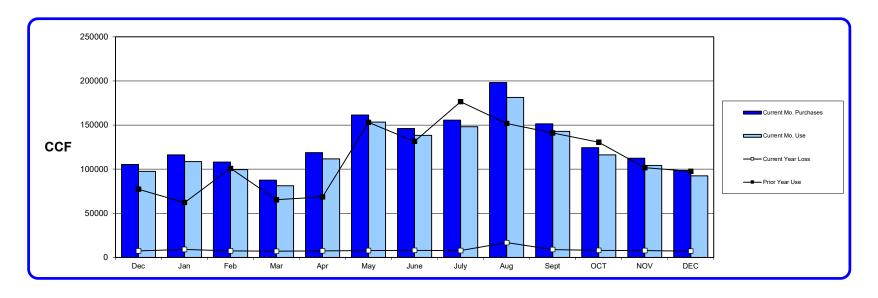

--|---------|
| Beg Water Levels            | 13498  | 13953  | 12583  | 13762 | 13202  | 12786  | 12967  | 12886  | 12791  | 13105  | 12830  | 13091  | 13383 |         |
| <b>Ending Water Levels</b>  | 13953  | 12583  | 13762  | 13202 | 12786  | 12967  | 12886  | 12791  | 13105  | 12830  | 13091  | 13383  | 12271 |         |
| <b>Cur Yearly Purchases</b> | 107974 | 116252 | 107974 | 87618 | 118676 | 161255 | 155626 | 155626 | 198282 | 151403 | 124397 | 112327 | 98488 | 1695898 |
| Cur Yr Monthly Use          | 99436  | 108646 | 99436  | 81228 | 111662 | 153372 | 148077 | 148077 | 181209 | 142826 | 116129 | 104291 | 92551 | 1586940 |
| <b>Prior Yr Monthly Use</b> | 100925 | 62210  | 100925 | 65393 | 68501  | 153127 | 131536 | 176462 | 151828 | 141011 | 130445 | 101649 | 99436 | 1483448 |



KEY

2018-2019 2019-2020 2020-2021 2021-2022 SUMMARY

Beginning Water in System 13498 CCF
Water Purchased in last 13 months 1695898 CCF
Water Used in last 13 months 1586940 CCF
Water Remaining in System 12271 CCF
(Loss)/Gain over last 13 months (110185) CCF

-6.50%

## RESIDENTIAL WATER USAGE AVERAGE DAILY FLOW

YEARLY

|                             | Dec | Jan | Feb | Mar | Apr | May | June | July       | Aug | Sept       | Oct | Nov | Dec        | AVERAGE |
|-----------------------------|-----|-----|-----|-----|-----|-----|------|------------|-----|------------|-----|-----|------------|---------|
| Average Daily Flow          | 267 | 213 | 302 | 378 | 425 | 470 | 517  | 552        | 648 | 508        | 432 | 357 | 371        | 431     |
| Prior Yr Average Daily Flow | 319 | 274 | 419 |