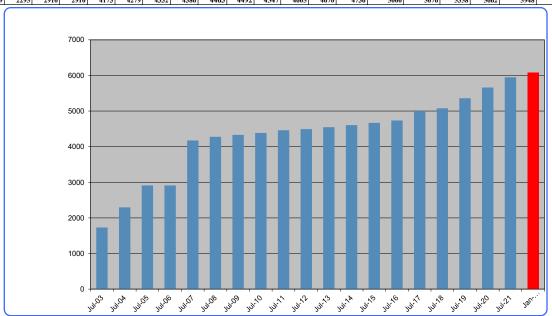

|    | -                                  | 636,890            | 7.84%                                            |
| 2015        |    | 48,665                                 |                 | (48,665)                                                    |    | -                                  | 630,835            | 7.71%                                            |

### **Notes to the Schedule of Plan Contributions**

Valuation Date: 6/30/2013, 6/30/2014, 6/30/2015, 6/30/2016, 6/30/2017, 6/30/2018 and 6/30/2019

<sup>\*</sup>Fiscal year 2015 was the first year of implementation; therefore, 10 years of information are not yet available.

### TEMESCAL VALLEY WATER DISTRICT CUSTOMER COUNT PER YEAR(RESIDENTIAL)

(Excludes SID#1 and SID#2 sewer customers)





| RESIDENTIAL         | Total Homes | Complet | ed Hon | nes       |
|---------------------|-------------|---------|--------|-----------|
| Wildrose Ranch      | 1043        | 1043    | 100%   |           |
| Trilogy at Glen Ivy | 1317        | 1317    | 100%   |           |
| Painted Hills       | 204         | 204     | 100%   |           |
| Canyon Oaks         | 26          | 26      | 100%   |           |
| Montecito Ranch     | 306         | 306     | 100%   |           |
| Sycamore Creek      | 1735        | 1735    | 100%   |           |
| The Retreat         | 525         | 525     | 100%   |           |
| Terramor            | 1443        | 874     | 61%    | 15 MODELS |
| Harmony Grove       | 50          | 50      | 100%   | -         |
|                     | 6649        | 6