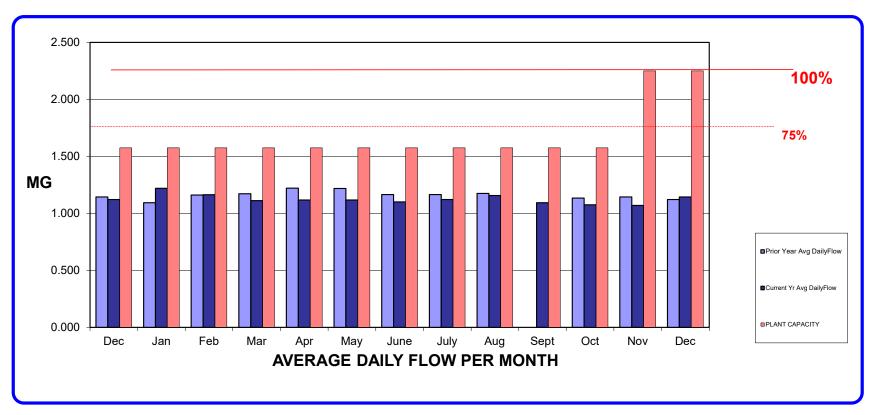

-2020<br>2020-2021<br>2021-2022 | Dec    | Jan    | Feb    | Mar    | Apr    | May    | June   | July   | Aug    | Sept      | Oct    | Nov    | Dec    |
|-------------------------------------|--------|--------|--------|--------|--------|--------|--------|--------|--------|-----------|--------|--------|--------|
| Current Yr Avg DailyFlow            | 1.1210 | 1.2200 | 1.1630 | 1.1110 | 1.1170 | 1.1180 | 1.1000 | 1.1210 | 1.1570 | 1.0940    | 1.0760 | 1.0690 | 1.1430 |
| Prior Year Avg DailyFlow            | 1.1440 | 1.0930 | 1.1610 | 1.1720 | 1.2210 | 1.2190 | 1.1650 | 1.1650 | 1.1750 | Current Y | 1.1340 | 1.1430 | 1.1210 |
| PLANT CAPACITY                      | 1.575  | 1.575  | 1.575  | 1.575  | 1.575  | 1.575  | 1.575  | 1.575  | 1.575  | 1.575     | 1.575  | 2.250  | 2.250  |

Key



## RECLAMATION PLANT DISCHARGE REPORT MONTHLY FLOW (Million Gallons)

Current Yr Flow Prior Year Flow

| Dec       | Jan   | Feb   | Mar   | Apr   | May   | June  | July  | Aug   | Sept  | Oct   | Nov   | Dec   | Total/yr |
|-----------|-------|-------|-------|-------|-------|-------|-------|-------|-------|-------|-------|-------|----------|
| <br>34.75 | 34.28 | 32.56 | 34.44 | 33.50 | 34.66 | 33.00 | 34.76 | 35.87 | 32.82 | 33.36 | 32.07 | 35.44 | 406.75   |
| 35.47     | 32.84 | 33.87 | 36.30 | 36.65 | 37.78 | 34.95 | 35.59 | 36.44 | 34.47 | 35.14 | 34.28 | 34.75 | 423.05   |

**Potential Revenue** 

\$145,031 \$145,031 \$145,031 \$136,310 \$133,906 \$138,527 \$131,912 \$138,935 \$143,388 \$131,180 \$133,351 \$128,190 \$141,665 \$1,647,427



Key 2019-22020 2020-2021 2021-2020 Note -