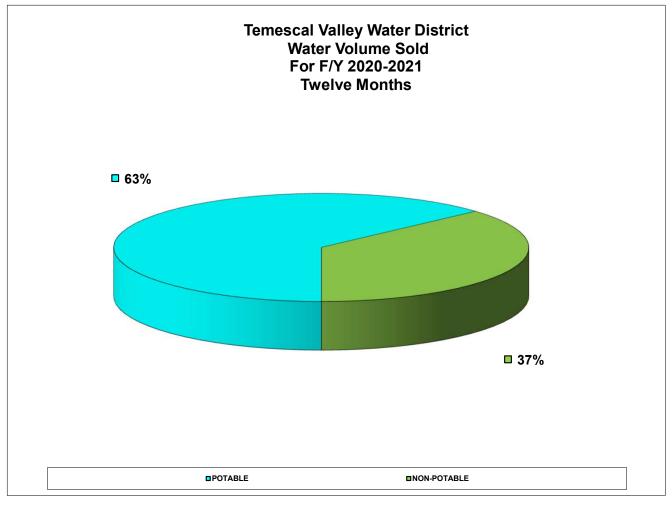

185) CCF

-6.50%

## RESIDENTIAL WATER USAGE AVERAGE DAILY FLOW

YEARLY

|                             | Dec | Jan | Feb | Mar | Apr | May | June | July       | Aug | Sept       | Oct | Nov | Dec        | AVERAGE |
|-----------------------------|-----|-----|-----|-----|-----|-----|------|------------|-----|------------|-----|-----|------------|---------|
| Average Daily Flow          | 267 | 213 | 302 | 378 | 425 | 470 | 517  | 552        | 648 | 508        | 432 | 357 | 371        | 431     |
| Prior Yr Average Daily Flow | 319 | 274 | 419 | 316 | 272 | 506 | 531  | <b>557</b> | 603 | <b>525</b> | 608 | 409 | <b>267</b> | 441     |



Key
2019-2020
2020-2021
2021-2022

<sup>\*</sup>DESIGN AVERAGE DAILY FLOW RATE IN GPD (650)

<sup>\*\*</sup>DESIGN MAXIMUM DAILY FLOW RATE IN GPD (1140)





#### COMMERCIAL WATER USAGE AVERAGE DAILY FLOW

|                                    |     |     |     |            |     |     |            |      |     |            |            |            |     | YEARLY  |
|------------------------------------|-----|-----|-----|------------|-----|-----|------------|------|-----|------------|------------|------------|-----|---------|
|                                    | Dec | Jan | Feb | Mar        | Apr | May | June       | July | Aug | Sept       | Oct        | Nov        | Dec | AVERAGE |
| Average Daily Flow                 | 405 | 768 | 676 | 660        | 634 | 691 | 758        | 643  | 689 | 838        | 721        | 744        | 684 | 709     |
| <b>Prior Yr Average Daily Flow</b> | 644 | 651 | 742 | <b>769</b> | 717 | 615 | <b>769</b> | 705