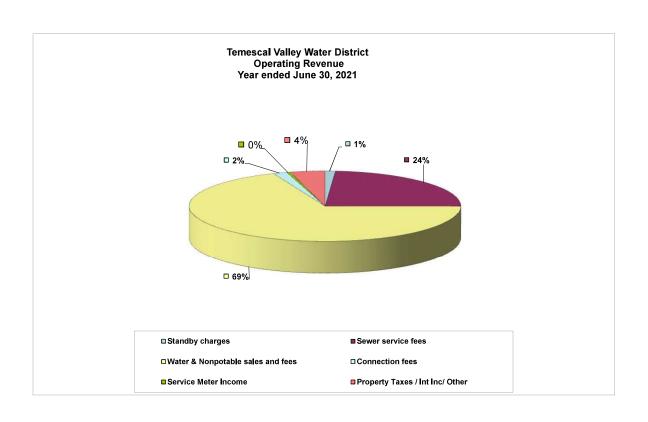

ill increase the size of the District's customer base. These planned residential communities are in various stages of construction and planning. As water and sewer facilities are completed and accepted by the District, the facilities will become part of the District's capital assets and subject to operation by the District.

### **Contacting the District's Financial Management**

The financial report is designed to provide our citizens, taxpayers, and customers with a general overview of the District's finances and to show the District's accountability for the money it receives. If you have questions about this report or need additional financial information, contact the Finance Manager at: Temescal Valley Water District, 22646 Temescal Canyon Road, Temescal Canyon, California 92883.













## Temescal Valley Water District Statement of Net Position

June 30, 2021 (2020 for Comparative Purposes Only)

|                                                 |                | 2020             |
|-------------------------------------------------|----------------|------------------|
|                                                 |                | (for Comparative |
|                                                 | 2021           | Purposes Only)   |
|                                                 |                |                  |
| ASSETS                                          |                |                  |
| Current Assets:                                 | Ф 20 044 444   | Ф 20.222.20c     |
| Cash and Cash Equivalents                       | \$ 30,041,1