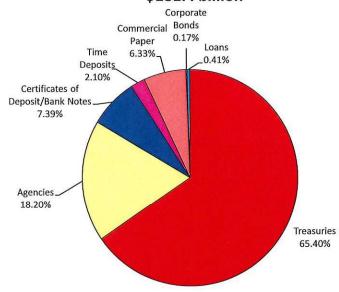

| AL        |         | \$ | 24,215,500 | \$ 1 | 11,901,500 | \$ 10 | 0,781,250   | \$   | 1,532,750   | \$<br>6,269,905 | \$           | 1,769,399 | \$ | 600,575  | \$ 20      | 010  | \$ 2, | 389,984  | \$ 1 | 15,555,611 |



### **PMIA/LAIF Performance Report** as of 01/13/22



### **PMIA Average Monthly** Effective Yields(1)

Dec

Nov

Oct

0.212 0.203

0.203

### **Quarterly Performance** Quarter Ended 12/31/21

LAIF Apportionment Rate<sup>(2)</sup>: LAIF Earnings Ratio<sup>(2)</sup>:

0.23

LAIF Fair Value Factor<sup>(1)</sup>:

0.00000625812849570 0.997439120

PMIA Daily<sup>(1)</sup>:

0.22%

PMIA Quarter to Date<sup>(1)</sup>: PMIA Average Life<sup>(1)</sup>:

0.21% 340

### **Pooled Money Investment Account** Monthly Portfolio Composition (1) 12/31/21 \$181.4 billion



Chart does not include \$6,716,000.00 in mortgages, which equates to 0.001%. Percentages may not total 100% due to rounding.

Daily rates are now available here. View PMIA Daily Rates

Notes: The apportionment rate includes interest earned on the CalPERS Supplemental Pension Payment pursuant to Government Code 20825 (c)(1) and interest earned on the Wildfire Fund loan pursuant to Public Utility Code 3288 (a).

### Source:

(1) State of California, Office of the Treasurer

(2) State of Calfiornia, Office of the Controller

### TEMESCAL VALLEY WATER DISTRICT ANNUAL FINANCIAL REPORT

For the Fiscal Year Ended June 30, 2021

### Temescal Valley Water District Table of Contents June 30, 2021

### **TABLE OF CONTENTS**

|      |