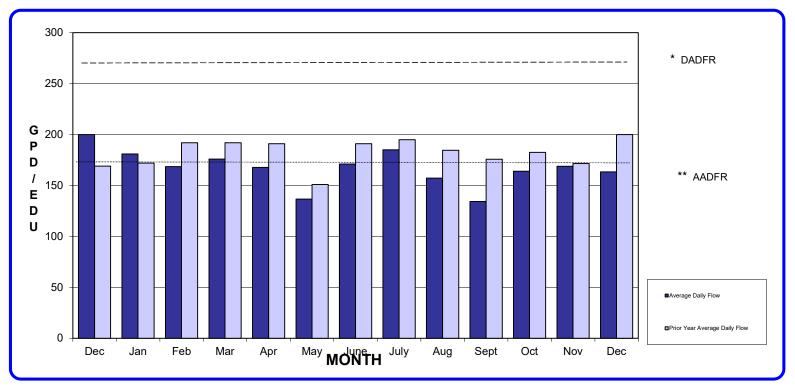

ey
2019-2020
2020-2021
2021-2022

# RESIDENTIAL & COMMERCIAL SEWER USAGE AVERAGE DAILY FLOW (GALLONS per DAY per DWELLING UNIT)

|                               |     |     |     |     |     |     |      |      |     |            |     |     |     | 12 Month |
|-------------------------------|-----|-----|-----|-----|-----|-----|------|------|-----|------------|-----|-----|-----|----------|
|                               | Dec | Jan | Feb | Mar | Apr | May | June | July | Aug | Sept       | Oct | Nov | Dec | Average  |
| Average Daily Flow            | 200 | 181 | 169 | 176 | 168 | 137 | 171  | 185  | 157 | 134        | 164 | 169 | 163 | 181      |
| Prior Year Average Daily Flow | 169 | 172 | 192 | 192 | 191 | 151 | 191  | 195  | 185 | <b>176</b> | 183 | 172 | 200 | 183      |

12-Month



<sup>\*\*</sup> ACTUAL AVERAGE DAILY FLOW RATE IN GPD

## RECLAMATION PLANT FLOW REPORT AVERAGE DAILY FLOW (Million Gallons)

| 2019-2020<br>2020-2021<br>2021-2022 | Dec    | Jan    | Feb    | Mar    | Apr    | May    | June   | July   | Aug    | Sept      | Oct    | Nov    | Dec    |
|-------------------------------------|--------|--------|--------|--------|--------|--------|--------|--------|--------|-----------|--------|--------|--------|
| Current Yr Avg DailyFlow            | 1.1210 | 1.2200 | 1.1630 | 1.1110 | 1.1170 | 1.1180 | 1.1000 | 1.1210 | 1.1570 | 1.0940    | 1.0760 | 1.0690 | 1.1430 |
| Prior Year Avg DailyFlow            | 1.1440 | 1.0930 | 1.1610 | 1.1720 | 1.2210 | 1.2190 | 1.1650 | 1.1650 | 1.1750 | Current Y | 1.1340 | 1.1430 | 1.1210 |
| PLANT CAPACITY