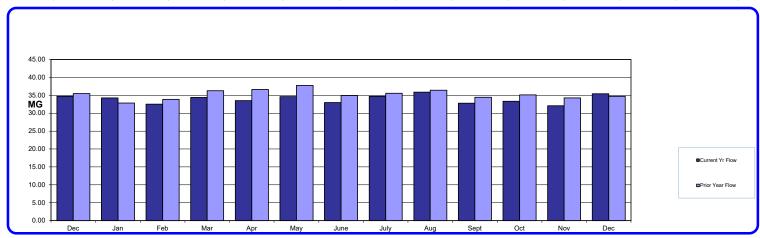

575     | 1.575  | 2.250  | 2.250  |

Key



## RECLAMATION PLANT DISCHARGE REPORT MONTHLY FLOW (Million Gallons)

Current Yr Flow Prior Year Flow

| Dec       | Jan   | Feb   | Mar   | Apr   | May   | June  | July  | Aug   | Sept  | Oct   | Nov   | Dec   | Total/yr |
|-----------|-------|-------|-------|-------|-------|-------|-------|-------|-------|-------|-------|-------|----------|
| <br>34.75 | 34.28 | 32.56 | 34.44 | 33.50 | 34.66 | 33.00 | 34.76 | 35.87 | 32.82 | 33.36 | 32.07 | 35.44 | 406.75   |
| 35.47     | 32.84 | 33.87 | 36.30 | 36.65 | 37.78 | 34.95 | 35.59 | 36.44 | 34.47 | 35.14 | 34.28 | 34.75 | 423.05   |

**Potential Revenue** 

\$145,031 \$145,031 \$145,031 \$136,310 \$133,906 \$138,527 \$131,912 \$138,935 \$143,388 \$131,180 \$133,351 \$128,190 \$141,665 \$1,647,427



Key 2019-22020 2020-2021 2021-2020 Note - recycled water only

## RECLAIMED WATER VERSUS POTABLE WATER MONTHLY FLOW (Million Gallons)

No. of Sewer Dwelling Units Connected Reclaimed Water Flow Potable Water Flow

| Dec   | Jan   | Feb   | Mar   | Apr   | May    | June   | July   | Aug    | Sept   | Oct   | Nov   | Dec   |
|-------|-------|-------|-------|-------|--------|--------|--------|--------|--------|-------|-------|-------|
|       |       |       |       |       |        |        |        |        |        |       |       |       |
| 6751  | 6753  | 6793  | 6807  | 6798  | 6884   | 6896   | 6923   | 6923   | 6954   | 6983  | 6985  | 6996  |
| 34.75 | 37.81 | 32.56 | 34.44 | 33.50 | 34.66  | 33.00  | 34.76  | 35.87  | 32.82  | 33.36 | 32.07 | 35.44 |
| 72.98 | 81.27 | 74.38 | 60.