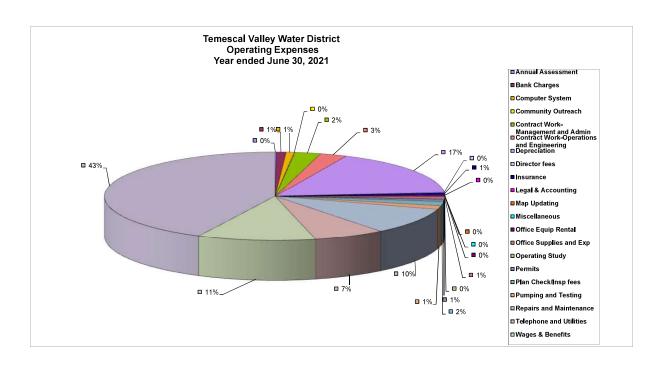

l increase the size of the District's customer base. These planned residential communities are in various stages of construction and planning. As water and sewer facilities are completed and accepted by the District, the facilities will become part of the District's capital assets and subject to operation by the District.

### **Contacting the District's Financial Management**

The financial report is designed to provide our citizens, taxpayers, and customers with a general overview of the District's finances and to show the District's accountability for the money it receives. If you have questions about this report or need additional financial information, contact the Finance Manager at: Temescal Valley Water District, 22646 Temescal Canyon Road, Temescal Canyon, California 92883.













## Temescal Valley Water District Statement of Net Position

June 30, 2021 (2020 for Comparative Purposes Only)

|                                                 |                | 2020             |
|-------------------------------------------------|----------------|------------------|
|                                                 |                | (for Comparative |
|                                                 | 2021           | Purposes Only)   |
|                                                 |                |                  |
| ASSETS                                          |                |                  |
| Current Assets:                                 | Ф 20 044 444   | Ф 20.222.20c     |
| Cash and Cash Equivalents                       | \$ 30,041,111