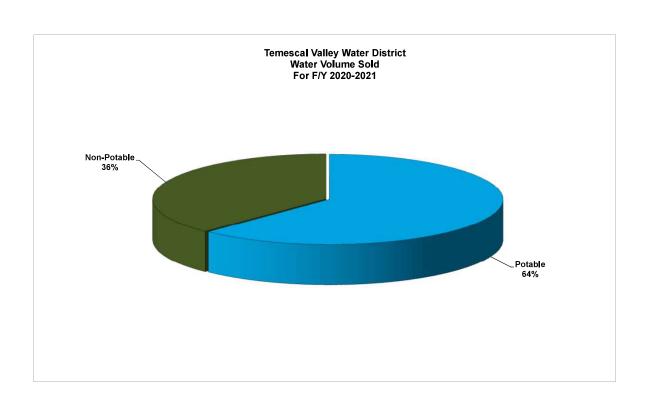

increase the size of the District's customer base. These planned residential communities are in various stages of construction and planning. As water and sewer facilities are completed and accepted by the District, the facilities will become part of the District's capital assets and subject to operation by the District.

### **Contacting the District's Financial Management**

The financial report is designed to provide our citizens, taxpayers, and customers with a general overview of the District's finances and to show the District's accountability for the money it receives. If you have questions about this report or need additional financial information, contact the Finance Manager at: Temescal Valley Water District, 22646 Temescal Canyon Road, Temescal Canyon, California 92883.













## Temescal Valley Water District Statement of Net Position

June 30, 2021 (2020 for Comparative Purposes Only)

|                                                 |                | 2020             |
|-------------------------------------------------|----------------|------------------|
|                                                 |                | (for Comparative |
|                                                 | 2021           | Purposes Only)   |
|                                                 |                |                  |
| ASSETS                                          |                |                  |
| Current Assets:                                 | Ф 20 044 444   | Ф 20.222.20c     |
| Cash and Cash Equivalents                       | \$ 30,041,111